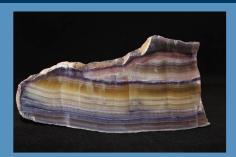

# **Featured Mineral**

"Rainbow" Fluorite is an unusual variety of fluorite that is distinguished by beautiful, multicolored banding. These specimens were collected in the Jiuling Shan Mountains of Jiangxi Province, China. Because of its many colors, unusually well-developed crystals, and various habits, fluorite is a favorite among mineral collectors.

Rainbow Fluorite

Please read the write-up and platinum letter for more information.